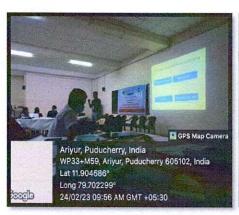

#### Detailed report of the program

Department of Oral Pathology of SVDC organized I BDS ORIENTATION PROGRAM-EMPOWERING THE STUDENTS. It was organized mainly for the 1<sup>st</sup>year BDS students of Sri Venkateshwaraa Dental College. The program started by inviting the Principal of SVDCDr.S.Senthilnathan, all the faculties of various departments and interns. The gathering was welcomed by Dr.Ahila, followed by Lectures by Internal Faculty Members. Students were also illuminated regarding the importance of each topic and given glimpse to improve their personality development with valuable determinants. This orientation program by department of Oral pathology & Microbiology organized mainly to inculcate interest among I BDS students in both academics and clinical skills. Further exciting courses will also be provided by department to enrich the students in curricular activities.