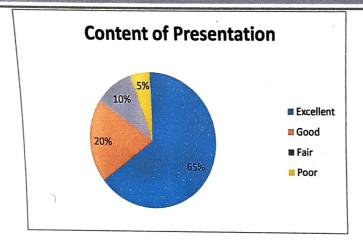

#### FEEDBACK ANALYSIS

#### CONTENT OF THE PRESENTATION

27 responses

EXCELLENT NERY GOOD

⊜ GOOD AVERAGE

POOR

ANSWER TO THE QUERIES 27 responses

EXCELLENT O VERY GOOD

@ GOOD