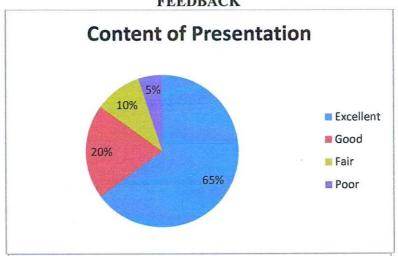

#### FEEDBACK ANALYSIS

#### CONTENT OF THE PRESENTATION

27 responses

EXCELLENT NERY GOOD

⊜ GOOD AVERAGE

POOR

ANSWER TO THE QUERIES 27 responses

EXCELLENT O VERY GOOD

@ GOOD