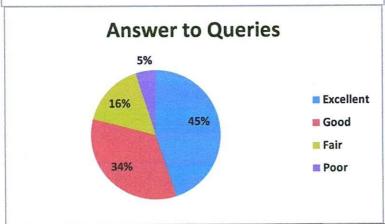

#### CONTENT OF THE PRESENTATION

27 responses

EXCELLENT NERY GOOD

⊜ GOOD AVERAGE

POOR

ANSWER TO THE QUERIES 27 responses

EXCELLENT O VERY GOOD

@ GOOD