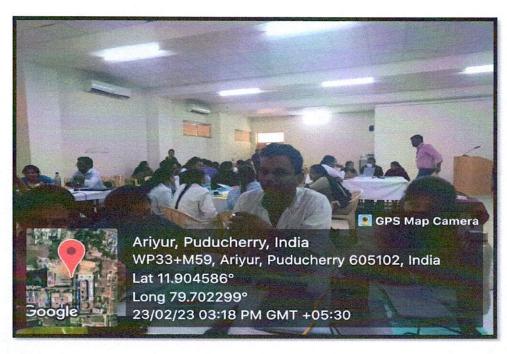

#### Detailed report of the program

Department of Oral Pathology of SVDC organized I BDS ORIENTATION PROGRAM-EMPOWERING THE STUDENTS. It was organized mainly for the 1<sup>st</sup>year BDS students of Sri Venkateshwaraa Dental College. The program started by inviting the Principal of SVDCDr.S.Senthilnathan, all the faculties of various departments and interns. The gathering was welcomed by Dr.Ahila, followed by Lectures by Internal Faculty Members. Students were also illuminated regarding the importance of each topic and given glimpse to improve their personality development with valuable determinants. This orientation program by department of Oral pathology & Microbiology organized mainly to inculcate interest among I BDS students in both academics and clinical skills. Further exciting courses will also be provided by department to enrich the students in curricular activities.