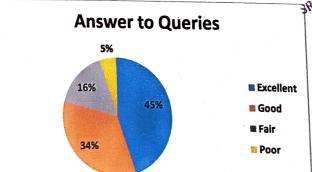

#### CONTENT OF THE PRESENTATION

27 responses

EXCELLENT NERY GOOD

⊜ GOOD AVERAGE

POOR

ANSWER TO THE QUERIES 27 responses

EXCELLENT O VERY GOOD

@ GOOD