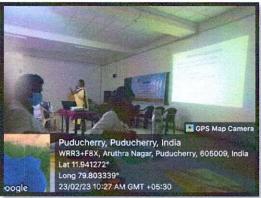

#### Detailed report of the program

Department of Oral Pathology of SVDC organized I BDS ORIENTATION PROGRAM-EMPOWERING THE STUDENTS. It was organized mainly for the 1<sup>st</sup>year BDS students of Sri Venkateshwaraa Dental College. The program started by inviting the Principal of SVDCDr.S.Senthilnathan, all the faculties of various departments and interns. The gathering was welcomed by Dr.Ahila, followed by Lectures by Internal Faculty Members. Students were also illuminated regarding the importance of each topic and given glimpse to improve their personality development with valuable determinants. This orientation program by department of Oral pathology & Microbiology organized mainly to inculcate interest among I BDS students in both academics and clinical skills. Further exciting courses will also be provided by department to enrich the students in curricular activities.