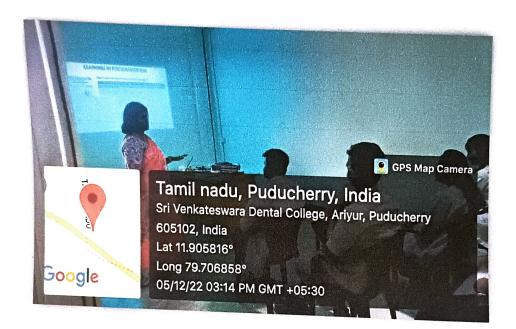

#### Detailed report of the program

Department of Oral Pathology of SVDC organized I BDS ORIENTATION PROGRAM-EMPOWERING THE STUDENTS. It was organized mainly for the 1<sup>st</sup>year BDS students of Sri Venkateshwaraa Dental College. The program started by inviting the Principal of SVDCDr.S.Senthilnathan, all the faculties of various departments and interns. The gathering was welcomed by Dr.Ahila, followed by Lectures by Internal Faculty Members. Students were also illuminated regarding the importance of each topic and given glimpse to improve their personality development with valuable determinants. This orientation program by department of Oral pathology & Microbiology organized mainly to inculcate interest among I BDS students in both academics and clinical skills. Further exciting courses will also be provided by department to enrich the students in curricular activities.

Please ensure if the following enclosures have been attached.

| Invitation/ Brochure/ Circular | yes | Analyzed feedback report in graphical form                                                                      | Yes |
|--------------------------------|-----|-----------------------------------------------------------------------------------------------------------------|-----|
| Sample certificate             | -   | Geo-tagged good quality photographs (enclose separately as attachment as well as in word document with legends) | Yes |
| Sample feedback form           | -   | Any other (Please type here)                                                                                    | -   |