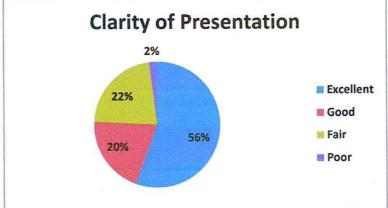

#### FEEDBACK ANALYSIS

#### CONTENT OF THE PRESENTATION

27 responses

EXCELLENT NERY GOOD

⊜ GOOD AVERAGE

POOR

ANSWER TO THE QUERIES 27 responses

EXCELLENT O VERY GOOD

@ GOOD