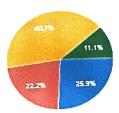

#### FEEDBACK ANALYSIS

#### CONTENT OF THE PRESENTATION

27 responses

EXCELLENT NERY GOOD

⊜ GOOD AVERAGE

POOR

ANSWER TO THE QUERIES 27 responses

EXCELLENT O VERY GOOD

@ GOOD