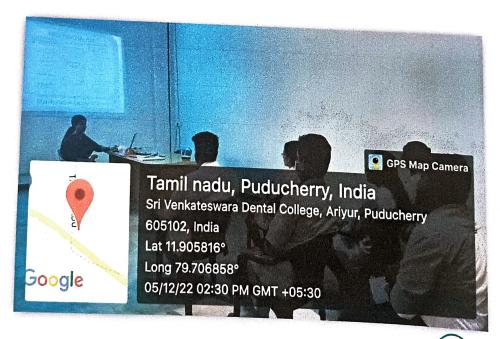

#### Detailed report of the program

Department of Oral Pathology of SVDC organized I BDS ORIENTATION PROGRAM-EMPOWERING THE STUDENTS. It was organized mainly for the 1<sup>st</sup>year BDS students of Sri Venkateshwaraa Dental College. The program started by inviting the Principal of SVDCDr.S.Senthilnathan, all the faculties of various departments and interns. The gathering was welcomed by Dr.Ahila, followed by Lectures by Internal Faculty Members. Students were also illuminated regarding the importance of each topic and given glimpse to improve their personality development with valuable determinants. This orientation program by department of Oral pathology & Microbiology organized mainly to inculcate interest among I BDS students in both academics and clinical skills. Further exciting courses will also be provided by department to enrich the students in curricular activities.

Please ensure if the following enclosures have been attached.

| Invitation/ Brochure/ Circular | yes | Analyzed feedback report in graphical form                                                                      | Yes |
|--------------------------------|-----|-----------------------------------------------------------------------------------------------------------------|-----|
| Sample certificate             | -   | Geo-tagged good quality photographs (enclose separately as attachment as well as in word document with legends) | Yes |
| Sample feedback form           | -   | Any other (Please type here)                                                                                    | -   |