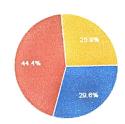

#### FEEDBACK ANALYSIS

#### CONTENT OF THE PRESENTATION

27 responses

EXCELLENT NERY GOOD

⊜ GOOD AVERAGE

POOR

ANSWER TO THE QUERIES 27 responses

EXCELLENT O VERY GOOD

@ GOOD