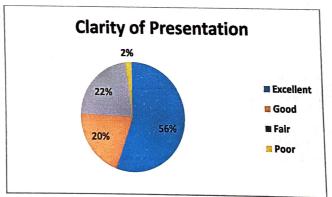

#### FEEDBACK ANALYSIS

#### CONTENT OF THE PRESENTATION

27 responses

EXCELLENT NERY GOOD

⊜ GOOD AVERAGE

POOR

ANSWER TO THE QUERIES 27 responses

EXCELLENT O VERY GOOD

@ GOOD