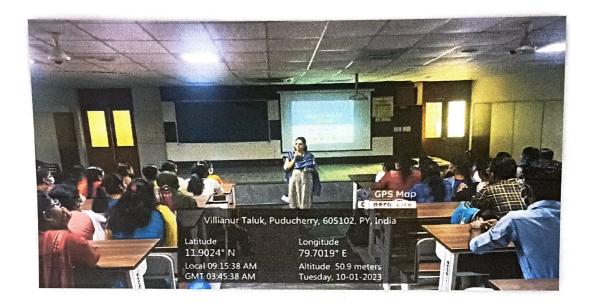

#### Detailed report of the program

Department of Oral Pathology of SVDC organized I BDS ORIENTATION PROGRAM-EMPOWERING THE STUDENTS. It was organized mainly for the 1<sup>st</sup>year BDS students of Sri Venkateshwaraa Dental College. The program started by inviting the Principal of SVDCDr.S.Senthilnathan, all the faculties of various departments and interns. The gathering was welcomed by Dr.Ahila, followed by Lectures by Internal Faculty Members. Students were also illuminated regarding the importance of each topic and given glimpse to improve their personality development with valuable determinants. This orientation program by department of Oral pathology & Microbiology organized mainly to inculcate interest among I BDS students in both academics and clinical skills. Further exciting courses will also be provided by department to enrich the students in curricular activities.

### ORIENTATION LECTURE FOR FIRST YEAR BDS

HELD ON 5.01.2023 TO 12.01.2023

Ariyur, Puducherry-605 102. INTERNAL QUALITY ASSURANCE CELL **EVENT REPORT** 