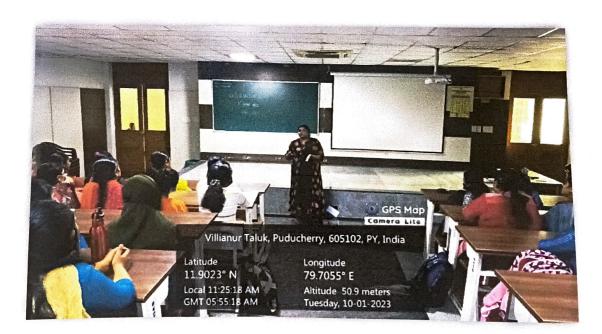

#### Detailed report of the program

Department of Oral Pathology of SVDC organized I BDS ORIENTATION PROGRAM-EMPOWERING THE STUDENTS. It was organized mainly for the 1<sup>st</sup>year BDS students of Sri Venkateshwaraa Dental College. The program started by inviting the Principal of SVDCDr.S.Senthilnathan, all the faculties of various departments and interns. The gathering was welcomed by Dr.Ahila, followed by Lectures by Internal Faculty Members. Students were also illuminated regarding the importance of each topic and given glimpse to improve their personality development with valuable determinants. This orientation program by department of Oral pathology & Microbiology organized mainly to inculcate interest among I BDS students in both academics and clinical skills. Further exciting courses will also be provided by department to enrich the students in curricular activities.

### ORIENTATION LECTURE FOR FIRST YEAR BDS

HELD ON 5.01.2023 TO 12.01.2023

Ariyur, Puducherry-605 102. INTERNAL QUALITY ASSURANCE CELL **EVENT REPORT** 