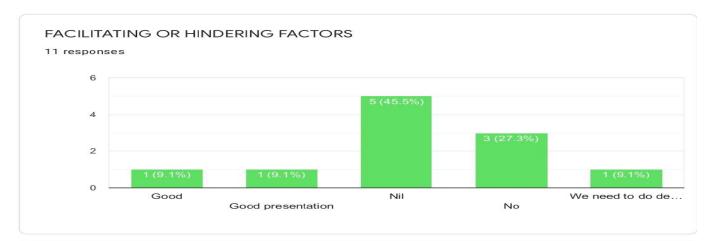

| Feedback analysis/ interpretation and future action plan for further improvement in Quality |  |  | Quality |  |
|---------------------------------------------------------------------------------------------|--|--|---------|--|
|                                                                                             |  |  |         |  |
|                                                                                             |  |  |         |  |
|                                                                                             |  |  |         |  |
|                                                                                             |  |  |         |  |
|                                                                                             |  |  |         |  |
|                                                                                             |  |  |         |  |
|                                                                                             |  |  |         |  |
|                                                                                             |  |  |         |  |